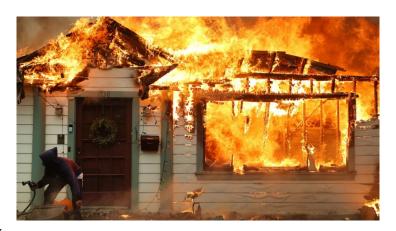

CNN-Wind-driven wildfires are sweeping through the greater Los Angeles area, forcing tens of thousands of residents to evacuate. At least five major fires have destroyed thousands of structures and caused "significant injuries." Officials report 10 fatalities, cautioning that the toll may rise once affected areas are fully accessible.

Emergency crews are working tirelessly to contain the flames, while evacuees seek refuge in shelters, hoping their homes remain intact. Aid organizations are providing essential support to

| those in need.                                                                                     |
|----------------------------------------------------------------------------------------------------|
| You can help by donating through the link provided or using the form below to contribute to relief |
| efforts.                                                                                           |
|                                                                                                    |
|                                                                                                    |
|                                                                                                    |
|                                                                                                    |
|                                                                                                    |
|                                                                                                    |
|                                                                                                    |
|                                                                                                    |
|                                                                                                    |
|                                                                                                    |
|                                                                                                    |
|                                                                                                    |
|                                                                                                    |