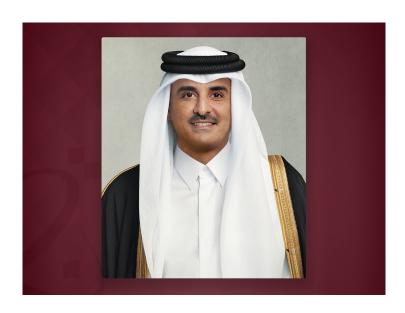

Doha, March 21 (QNA)—HH the Amir Sheikh Tamim bin Hamad Al-Thani discussed with HM King Hamad bin Isa Al Khalifa of the sisterly Kingdom of Bahrain, the fraternal relations between the two countries and ways to strengthen and develop them.

This came during a phone call HH the Amir received today from the King of the Kingdom of Bahrain.

| During the call, they discussed several regional and international issues of common interest. |  |
|-----------------------------------------------------------------------------------------------|--|
|                                                                                               |  |
|                                                                                               |  |
|                                                                                               |  |
|                                                                                               |  |
|                                                                                               |  |
|                                                                                               |  |
|                                                                                               |  |
|                                                                                               |  |
|                                                                                               |  |
|                                                                                               |  |
|                                                                                               |  |
|                                                                                               |  |